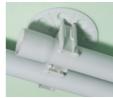

# **DHI** Insulation fixing

For mounting on insulated ceilings and walls

### **DHI** Insulation fixing

For mounting on insulated ceilings and walls.

With the DHI Insulation fixing, the mounting of electrical installations is simple and quick on all kinds of insulation materials, no matter if conduits or cables are installed. You can also fasten lights, switches and many other things on the DHI Insulation fixing. This saves labour time and money!

#### Installation instructions:

- O Drill a hole with 10 mm diameter.
- Insert the DHI Insulation fixing in the drill hole.
- Push it in completely by hand.
- Fasten an EC Clip, an SHS Cable holder or e.g. a luminaire by using a screw.