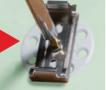

#### Installation instructions:

- O Drill a hole with 10 mm diameter.
- Insert the DHI Insulation fixing in the drill hole.
- Push it in completely by hand.
- Fasten an EC Clip, an SHS Cable holder or e.g. a luminaire by using a screw.

Utilising the special – eccentric – design of the expansion element, the fastening elements are securely retained in place.

The DHI withstand torque forces up to 80 kg.

The DHI Insulation fixing comes in **8 different lengths.** So there is a Schnabl product available for any insulation thickness.