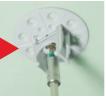

#### Installation instructions:

- O Drill a hole with 10 mm diameter.
- Insert the DHI Insulation fixing in the drill hole.
- Push it in completely by hand.
- Fasten an EC Clip, an SHS Cable holder or e.g. a luminaire by using a screw.

Utilising the special – eccentric – design of the expansion element, the fastening elements are securely retained in place.

The DHI withstand torque forces up to 80 kg.

The DHI Insulation fixing comes in **8 different lengths.** So there is a Schnabl product available for any insulation thickness.