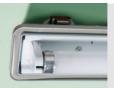

Lams, smoke detectors and many other devices can be directly mounted to the DHI Insulation fixing.

Here a DHI Insulation fixing is used for mounting suspended luminaires in a parking lot. A clean and efficient way of installation.