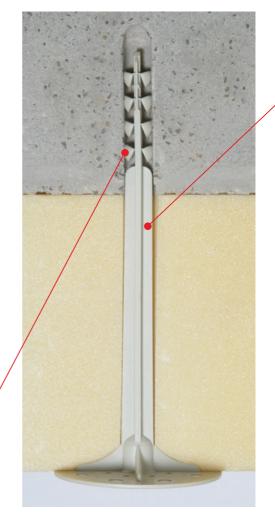

#### Installation instructions:

- O Drill a hole with 10 mm diameter.
- Insert the DHI Insulation fixing in the drill hole.
- Push it in completely by hand.
- Fasten an EC Clip, an SHS Cable holder or e.g. a luminaire by using a screw.

Utilising the special – eccentric – design of the expansion element, the fastening elements are securely retained in place.

The DHI withstand torque forces up to 80 kg.

The DHI Insulation fixing comes in **8 different lengths.** So there is a Schnabl product available for any insulation thickness.

For cable installations the SHS cable holder and the DHI Insulation fixing make a perfect system.

The DHI Insulation fixing can be combined with the EC Euro-Clip for a quick-and-easy fastening of conduits on insulated ceilings.