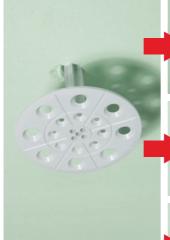

# **DHI** Insulation fixing

For mounting on insulated ceilings and walls

### **DHI** Insulation fixing

For mounting on insulated ceilings and walls.

With the DHI Insulation fixing, the mounting of electrical installations is simple and quick on all kinds of insulation materials, no matter if conduits or cables are installed. You can also fasten lights, switches and many other things on the DHI Insulation fixing. This saves labour time and money!

Lams, smoke detectors and many other devices can be directly mounted to the DHI Insulation fixing.

Here a DHI Insulation fixing is used for mounting suspended luminaires in a parking lot. A clean and efficient way of installation.