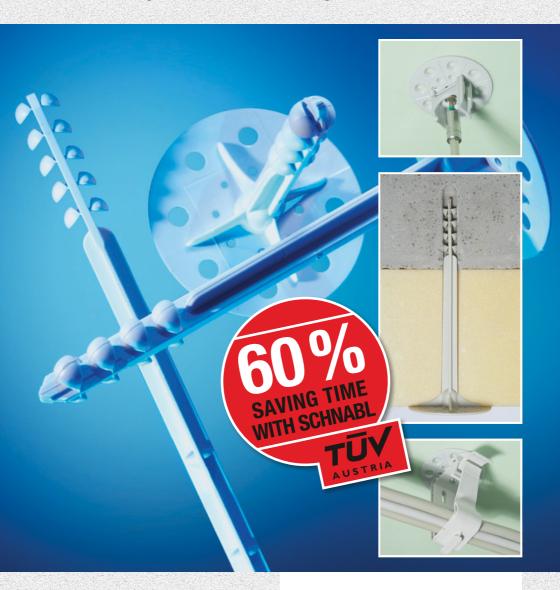

### **DHI** Insulation fixing

For mounting on insulated ceilings and walls.

With the DHI Insulation fixing, the mounting of electrical installations is simple and quick on all kinds of insulation materials, no matter if conduits or cables are installed. You can also fasten lights, switches and many other things on the DHI Insulation fixing. This saves labour time and money!

#### The advantages:

- 60 % time saving
- For mounting the DHI no screws and rawlplugs and – except a 10 mm drill – no tools are required.
- The DHI Insulation fixing is entirely made of plastic PA6. Therefore, no thermal bridge occurs.

Utilising the special – eccentric – design of the expansion element, the fastening elements are securely retained in place.

The DHI withstand torque forces up to 80 kg.

The DHI Insulation fixing comes in **8 different lengths.** So there is a Schnabl product available for any insulation thickness.

Lams, smoke detectors and many other devices can be directly mounted to the DHI Insulation fixing.

Here a DHI Insulation fixing is used for mounting suspended luminaires in a parking lot. A clean and efficient way of installation.