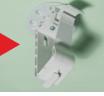

#### Installation instructions:

- O Drill a hole with 10 mm diameter.
- Insert the DHI Insulation fixing in the drill hole.
- Push it in completely by hand.
- Fasten an EC Clip, an SHS Cable holder or e.g. a luminaire by using a screw.

Utilising the special – eccentric – design of the expansion element, the fastening elements are securely retained in place.

The DHI withstand torque forces up to 80 kg.

The DHI Insulation fixing comes in **8 different lengths.** So there is a Schnabl product available for any insulation thickness.