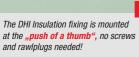

#### The advantages:

- 60 % time saving
- For mounting the DHI no screws and rawlplugs and – except a 10 mm drill – no tools are required.
- The DHI Insulation fixing is entirely made of plastic PA6. Therefore, no thermal bridge occurs.

#### Installation instructions:

- O Drill a hole with 10 mm diameter.
- Insert the DHI Insulation fixing in the drill hole.
- Push it in completely by hand.
- Fasten an EC Clip, an SHS Cable holder or e.g. a luminaire by using a screw.