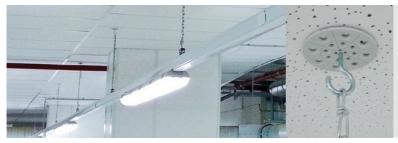

Lams, smoke detectors and many other devices can be directly mounted to the DHI Insulation fixing.

Here a DHI Insulation fixing is used for mounting suspended luminaires in a parking lot. A clean and efficient way of installation.